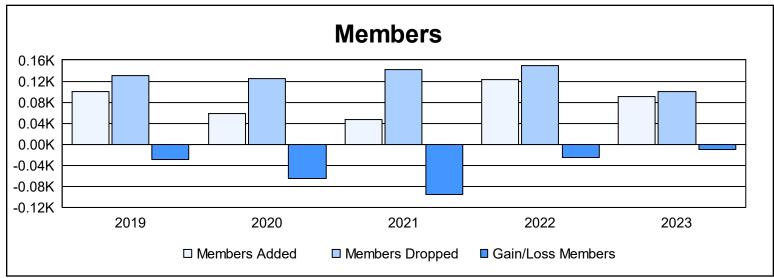

District 13 OH1 As of June 2023 Cumulative

| Year      | New<br>Clubs | Dropped<br>Clubs | Gain/<br>Loss<br>Clubs | New<br>Members | Charter<br>Members | Reinstate<br>Members | Transfer<br>Members | Total<br>Member<br>Added | Total<br>Members<br>Dropped | Gain/<br>Loss<br>Members |
|-----------|--------------|------------------|------------------------|----------------|--------------------|----------------------|---------------------|--------------------------|-----------------------------|--------------------------|
| 2018-2019 | 0            | 1                | -1                     | 96             | 0                  | 2                    | 3                   | 101                      | 131                         | -30                      |
| 2019-2020 | 0            | 1                | -1                     | 53             | 0                  | 5                    | 1                   | 59                       | 124                         | -65                      |
| 2020-2021 | 0            | 4                | -4                     | 36             | 3                  | 4                    | 3                   | 46                       | 141                         | -95                      |
| 2021-2022 | 0            | 1                | -1                     | 118            | 0                  | 1                    | 4                   | 123                      | 149                         | -26                      |
| 2022-2023 | 0            | 2                | -2                     | 83             | 3                  | 1                    | 4                   | 91                       | 101                         | -10                      |
| Average   | 0            | 2                | -2                     | 77             | 1                  | 3                    | 3                   | 84                       | 129                         | -45                      |